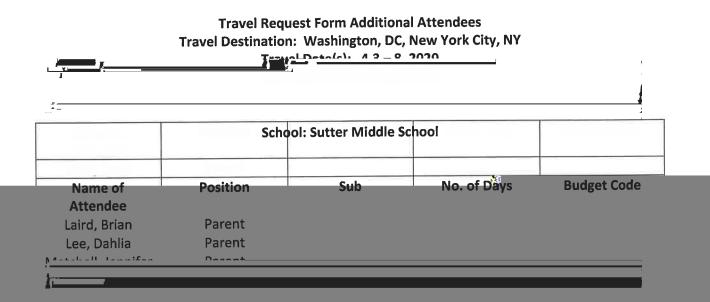

Sutter Middle School Washington DC/New York City Add'l. Adult Chaperones

> Chow, Sheri Feickert, Robert Laird, Brian Matchell, Jennifer